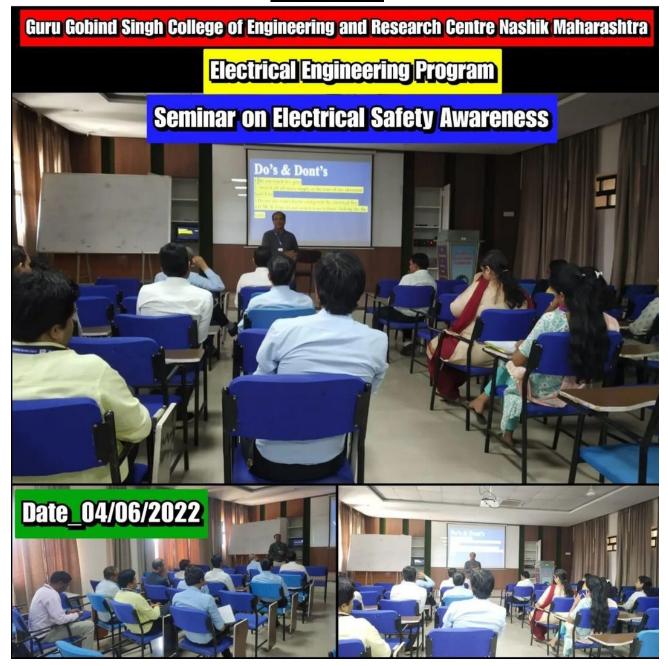

### **Program Report**

| 01 days Seminar on "Electrical Safety"                                                                |
|-------------------------------------------------------------------------------------------------------|
| Various ways for electrical safety What is electrical Safety and safe culture.                        |
| Mr. Sunil Magan More                                                                                  |
| PO1, PO6, PO8, PO9, PO11, PO12                                                                        |
| Assistant Professor Electrical Engineering Department GCOERC Nashik.                                  |
| 04.06.2022, Time-10.30pm to 12.30pm                                                                   |
| Seminar hall Third Floor, GCOERC, Nashik                                                              |
| Electrical Engineering Dept., GCOERC, Nashik                                                          |
| Institute Level                                                                                       |
| Mr.S.M.More                                                                                           |
| Faculty of GCOERC.                                                                                    |
| 30                                                                                                    |
| Yes                                                                                                   |
| Purshottam Patil                                                                                      |
| Yes                                                                                                   |
| Hard - Academic Coordinator/Department                                                                |
| The aim of this program was to give knowledge of electrical Safety<br>How to reduce electrical faults |
| Mr.S.M.More                                                                                           |
| [EE]Dr. Rahul Agrawal                                                                                 |
| Dr. S.D .Kalpande                                                                                     |
| Dr. N.G.Nikam                                                                                         |
|                                                                                                       |
|                                                                                                       |